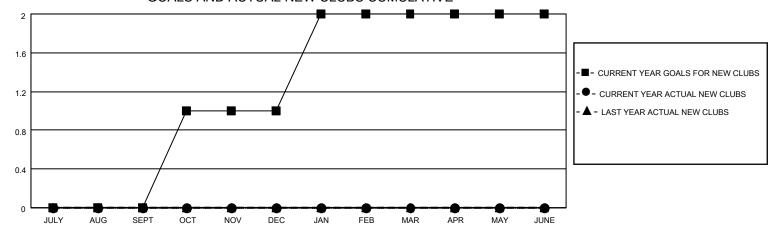

## GOALS AND ACTUAL NEW CLUBS CUMULATIVE

## MONTHLY MEMBERSHIP PROGRESS REPORT

LOCATION FLORIDA District 35 N Results as of: 1/31/2022

| Clubs RESULTS FOR 2021-2022 |   |   |   | Members RESULTS FOR 2021-2022 |    |    |    |
|-----------------------------|---|---|---|-------------------------------|----|----|----|
|                             |   |   |   |                               |    |    |    |
| JULY/AUG/SEPT               | 0 | 0 | 0 | JULY/AUG/SEPT                 | 40 | 70 | 42 |
| OCT/NOV/DEC                 | 1 | 0 | 0 | OCT/NOV/DEC                   | 30 | 76 | 56 |
| JAN/FEB/MAR                 | 1 | 0 | 0 | JAN/FEB/MAR                   | 50 | 40 | 35 |
| APR/MAY/JUNE                | 0 | 0 | 0 | APR/MAY/JUNE                  | 30 | 0  | 0  |