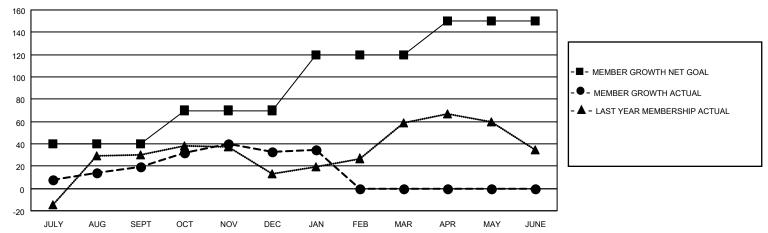

## GOALS AND ACTUAL MEMBERS CUMULATIVE

| DROPPED CLUBS: 0 |     | 27 CLUBS OF 55 ADDED 1 OR<br>MORE NEW MEMBERS | GENDER DISTRIBUTION       |              |  |
|------------------|-----|-----------------------------------------------|---------------------------|--------------|--|
|                  |     | WORL NEW MEMBERS                              | MALE                      | 703 (52.00%) |  |
|                  |     |                                               | FEMALE                    | 649 (48.00%) |  |
| DROPPED MEMBERS  |     |                                               | NON BINARY                | 0 (0.00%)    |  |
|                  | _   |                                               | PREFER NOT TO ANSWER      | 0 (0.00%)    |  |
| DECEASED         | 7   |                                               |                           |              |  |
| CLUB CANCELLED   | 0   | CLICK HERE FOR CUMULATIVE                     | TOTAL FAMILY UNIT MEMBERS | 259          |  |
| OTHER            | 126 | MEMBERSHIP DATA                               |                           |              |  |
| TOTAL            | 133 |                                               | FAMILY MEMBERS PAYING HAI | F DUES 138   |  |
|                  |     |                                               |                           |              |  |

## MONTHLY MEMBERSHIP PROGRESS REPORT

LOCATION FLORIDA District 35 N Results as of: 1/31/2022

| Clubs RESULTS FOR 2021-2022 |   |   |   | Members RESULTS FOR 2021-2022 |    |    |    |
|-----------------------------|---|---|---|-------------------------------|----|----|----|
|                             |   |   |   |                               |    |    |    |
| JULY/AUG/SEPT               | 0 | 0 | 0 | JULY/AUG/SEPT                 | 40 | 70 | 42 |
| OCT/NOV/DEC                 | 1 | 0 | 0 | OCT/NOV/DEC                   | 30 | 76 | 56 |
| JAN/FEB/MAR                 | 1 | 0 | 0 | JAN/FEB/MAR                   | 50 | 40 | 35 |
| APR/MAY/JUNE                | 0 | 0 | 0 | APR/MAY/JUNE                  | 30 | 0  | 0  |